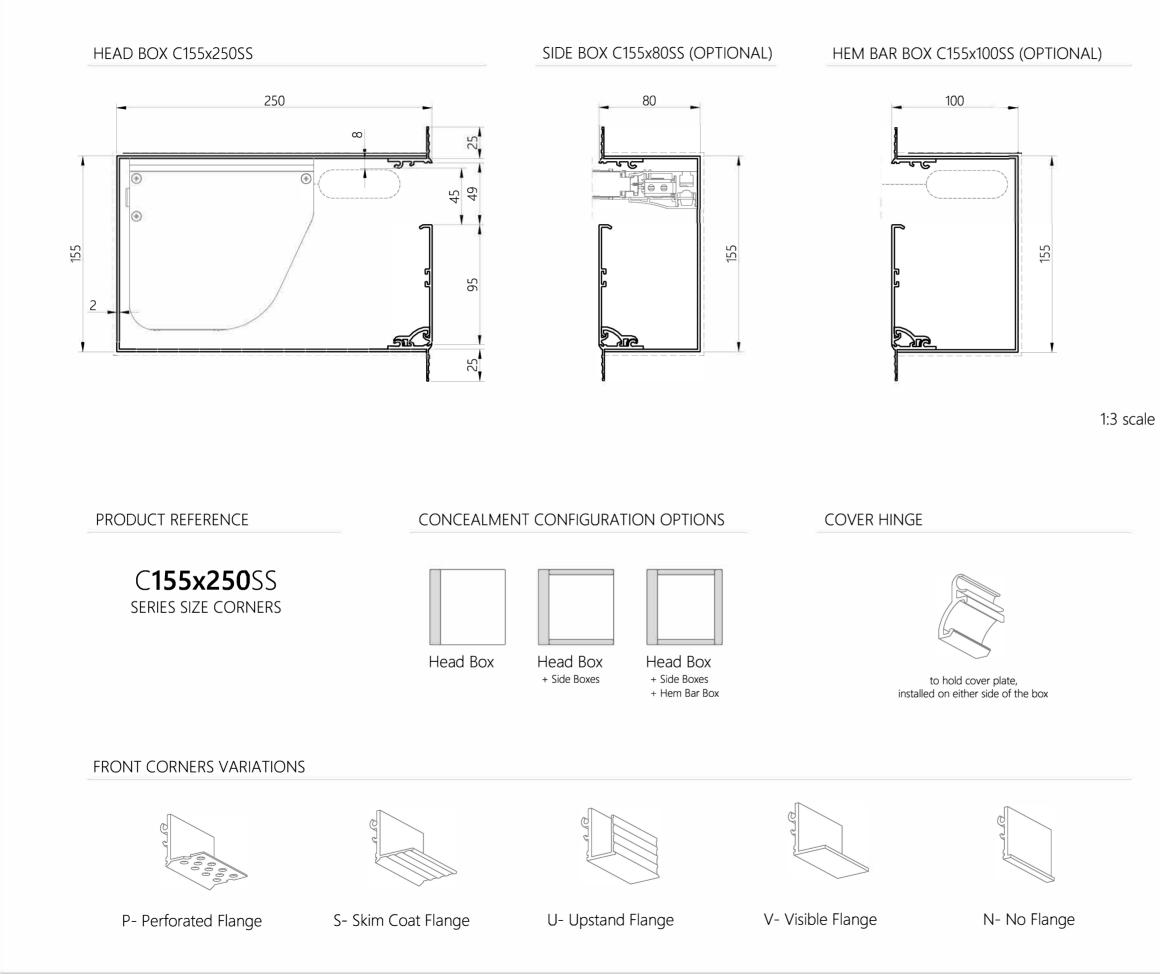

## Blindspace C155x250SS Athena electric roof blinds > 3000mm

| Product                         | Blindspace C155x250SS,<br>C155x100SS, C155x80SS                                                                                                                                                                                                                                                                          |
|---------------------------------|--------------------------------------------------------------------------------------------------------------------------------------------------------------------------------------------------------------------------------------------------------------------------------------------------------------------------|
| Description                     | Recessed box with optional<br>flanges and hinged cover<br>to conceal blinds flush with<br>ceiling finished surface.                                                                                                                                                                                                      |
| Blind sizes                     | Please see size chart and supplier<br>details for blind sizes such as max.<br>width, height and area.                                                                                                                                                                                                                    |
| Finishes                        | Provided in RAL 9016 (white)<br>Optional powder coating to<br>other RAL colours available.                                                                                                                                                                                                                               |
| Material                        | Powder Coated Aluminium,<br>Back Box EN AW-1050A, Front<br>Corners and Cover EN 6063 T6                                                                                                                                                                                                                                  |
| Optional<br>accessories         | End cap<br>Splice pin (to align boxes)<br>Splice plate (to align covers)<br>Chain guide (for manual blinds)<br>Covers in various widths                                                                                                                                                                                  |
| Box length                      | 3000mm<br>Cut to size for shorter lengths.<br>Spliced together for longer<br>lengths.                                                                                                                                                                                                                                    |
| Installation                    | Boxes to be fixed with countersunk<br>screws every 200mm through back<br>(and both flanges when available)<br>into appropriate backing.<br>Scrim tape to be used on flanges.<br>Finished plaster level to be flush<br>with cover. Allow 3mm recess<br>space for ease of installation,<br>shown in dash line around boxes |
| Print date                      | 2022/11/07                                                                                                                                                                                                                                                                                                               |
| Page size                       | ISO A3 420x297                                                                                                                                                                                                                                                                                                           |
| Print file                      | blindspace c155x250ss with guthrie<br>douglas tess 660l roof tensioned<br>roller blind with zsc.dwg                                                                                                                                                                                                                      |
| <b>BL'ND</b> SPACE <sup>®</sup> |                                                                                                                                                                                                                                                                                                                          |