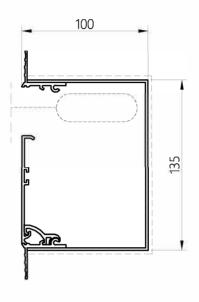

## Athena electric roof blinds <3000mm

HEAD BOX C135x230SS

HEM BAR BOX C135x100SS (OPTIONAL)

1:3 scale

PRODUCT REFERENCE

CONCEALMENT CONFIGURATION OPTIONS

**COVER HINGE** 

C**135x230**SS SERIES SIZE CORNERS

Head Box

+ Side Boxes

+ Hem Bar Box

FRONT CORNERS VARIATIONS

S- Skim Coat Flange

U- Upstand Flange

V- Visible Flange

N- No Flange