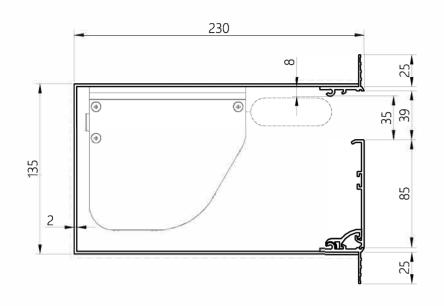

## Blindspace® C135x230SS

## Athena electric roof blinds <3000mm

HEAD BOX C135x230SS

HEM BAR BOX C135x100SS (OPTIONAL)

1:3 scale

PRODUCT REFERENCE

CONCEALMENT CONFIGURATION OPTIONS

**COVER HINGE** 

C**135x230**SS SERIES SIZE CORNERS

| Product              | Blindspace C135x230SS,<br>C135x100SS, C135x80SS                                                                                                                                                                                                                                                  |
|----------------------|--------------------------------------------------------------------------------------------------------------------------------------------------------------------------------------------------------------------------------------------------------------------------------------------------|
| Description          | Recessed box with optional flanges and hinged cover to conceal blinds flush with ceiling finished surface.                                                                                                                                                                                       |
| Blind sizes          | Please see size chart and supplier details for blind sizes such as max. width, height and area.                                                                                                                                                                                                  |
| Finishes             | Provided in RAL 9016 (white) Optional powder coating to other RAL colours available.                                                                                                                                                                                                             |
| Material             | Powder Coated Aluminium,<br>Back Box EN AW-1050A, Front<br>Corners and Cover EN 6063 T6                                                                                                                                                                                                          |
| Optional accessories | End cap Splice pin (to align boxes) Splice plate (to align covers) Chain guide (for manual blinds) Covers in various widths                                                                                                                                                                      |
| Box length           | 3000mm<br>Cut to size for shorter lengths.<br>Spliced together for longer<br>lengths.                                                                                                                                                                                                            |
| Installation         | Boxes to be fixed with countersunk screws every 200mm through back (and both flanges when available) into appropriate backing. Scrim tape to be used on flanges. Finished plaster level to be flush with cover. Allow 3mm recess space for ease of installation, shown in dash line around boxes |
| Print date           | 2022/11/07                                                                                                                                                                                                                                                                                       |
| Page size            | ISO A3 420x297                                                                                                                                                                                                                                                                                   |
| Print file           | blindspace c135x230ss with guthrie<br>douglas tess 660 roof tensioned<br>roller blind with zsc.dwg                                                                                                                                                                                               |