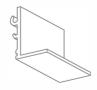

## Blindspace® C135x230SS

## Athena electric roof blinds <3000mm

HEAD BOX C135x230SS

HEM BAR BOX C135x100SS (OPTIONAL)

1:3 scale

PRODUCT REFERENCE

CONCEALMENT CONFIGURATION OPTIONS

**COVER HINGE** 

C**135x230**SS SERIES SIZE CORNERS

Head Box

+ Side Boxes

+ Hem Bar Box

FRONT CORNERS VARIATIONS

S- Skim Coat Flange

U- Upstand Flange

V- Visible Flange

N- No Flange