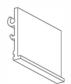

## Blindspace® C135x230SS

## Athena electric roof blinds <3000mm

HEAD BOX C135x230SS

HEM BAR BOX C135x100SS (OPTIONAL)

1:3 scale

PRODUCT REFERENCE

CONCEALMENT CONFIGURATION OPTIONS

**COVER HINGE** 

C**135x230**SS SERIES SIZE CORNERS

Head Box

+ Side Boxes

+ Hem Bar Box

FRONT CORNERS VARIATIONS

S- Skim Coat Flange

U- Upstand Flange

V- Visible Flange

N- No Flange