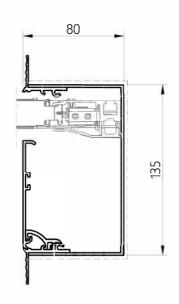

## Athena electric roof blinds <3000mm

HEAD BOX C135x230SS

HEM BAR BOX C135x100SS (OPTIONAL)

1:3 scale

PRODUCT REFERENCE

CONCEALMENT CONFIGURATION OPTIONS

**COVER HINGE** 

C**135x230**SS SERIES SIZE CORNERS

Head Box

+ Side Boxes

+ Hem Bar Box

FRONT CORNERS VARIATIONS

S- Skim Coat Flange

U- Upstand Flange

V- Visible Flange

N- No Flange