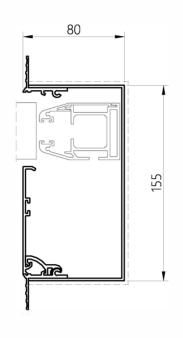

## HEM BAR BOX C155x100SS (OPTIONAL)

1:3 scale

PRODUCT REFERENCE

CONCEALMENT CONFIGURATION OPTIONS

**COVER HINGE** 

C155x250SS SERIES SIZE CORNERS

Head Box

+ Side Boxes

+ Side Boxes

+ Hem Bar Box

to hold cover plate, installed on either side of the box