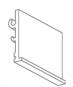

## FRONT CORNERS VARIATIONS

S- Skim Coat Flange

U- Upstand Flange

V- Visible Flange

N- No Flange

| Product              | Blindspace C155x250SS,<br>C155x100SS, C155x80SS                                                                                                                                                                                                                                                  |
|----------------------|--------------------------------------------------------------------------------------------------------------------------------------------------------------------------------------------------------------------------------------------------------------------------------------------------|
| Description          | Recessed box with optional flanges and hinged cover to conceal blinds flush with ceiling finished surface.                                                                                                                                                                                       |
| Blind sizes          | Please see size chart and supplier details for blind sizes such as max. width, height and area.                                                                                                                                                                                                  |
| Finishes             | Provided in RAL 9016 (white) Optional powder coating to other RAL colours available.                                                                                                                                                                                                             |
| Material             | Powder Coated Aluminium,<br>Back Box EN AW-1050A, Front<br>Corners and Cover EN 6063 T6                                                                                                                                                                                                          |
| Optional accessories | End cap Splice pin (to align boxes) Splice plate (to align covers) Chain guide (for manual blinds) Covers in various widths                                                                                                                                                                      |
| Box length           | 3000mm<br>Cut to size for shorter lengths.<br>Spliced together for longer<br>lengths.                                                                                                                                                                                                            |
| Installation         | Boxes to be fixed with countersunk screws every 200mm through back (and both flanges when available) into appropriate backing. Scrim tape to be used on flanges. Finished plaster level to be flush with cover. Allow 3mm recess space for ease of installation, shown in dash line around boxes |
| Print date           | 2022/11/28                                                                                                                                                                                                                                                                                       |
| Page size            | ISO A3 420x297                                                                                                                                                                                                                                                                                   |
| Print file           | blindspace c155x250ss for<br>rooflights with guillaume janssen<br>sz square 125.dwg                                                                                                                                                                                                              |