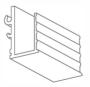

## Blindspace® C155x250SS Hercules electric roof blind < 4500mm

HEAD BOX C155x250SS

## HEM BAR BOX C155x100SS (OPTIONAL)

1:3 scale

PRODUCT REFERENCE

CONCEALMENT CONFIGURATION OPTIONS

**COVER HINGE** 

C155x250SS SERIES SIZE CORNERS

Head Box

+ Side Boxes

+ Side Boxes

+ Hem Bar Box

to hold cover plate, installed on either side of the box