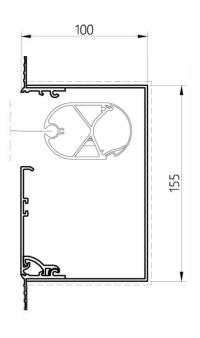

## HEM BAR BOX C155x100SS (OPTIONAL)

1:3 scale

PRODUCT REFERENCE

CONCEALMENT CONFIGURATION OPTIONS

**COVER HINGE** 

C155x250SS SERIES SIZE CORNERS

Head Box

+ Side Boxes

+ Side Boxes

+ Hem Bar Box

to hold cover plate, installed on either side of the box