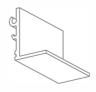

## HEM BAR BOX C155x100SS (OPTIONAL)

1:3 scale

PRODUCT REFERENCE

CONCEALMENT CONFIGURATION OPTIONS

**COVER HINGE** 

C155x250SS SERIES SIZE CORNERS

Head Box

+ Side Boxes

+ Side Boxes

+ Hem Bar Box

to hold cover plate, installed on either side of the box