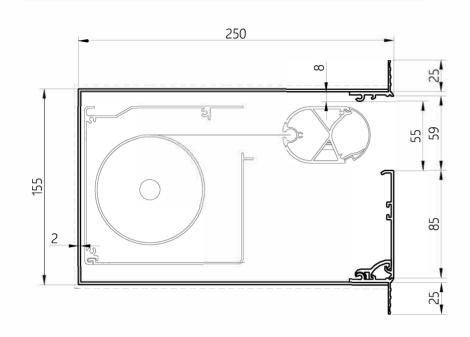

## Blindspace® C155x250SS Hercules electric roof blind < 4500mm

HEAD BOX C155x250SS

## FRONT CORNERS VARIATIONS

S- Skim Coat Flange

U- Upstand Flange

V- Visible Flange

N- No Flange

| Product              | Blindspace C155x250SS,<br>C155x100SS, C155x80SS                                                                                                                                                                                                                                                  |
|----------------------|--------------------------------------------------------------------------------------------------------------------------------------------------------------------------------------------------------------------------------------------------------------------------------------------------|
| Description          | Recessed box with optional flanges and hinged cover to conceal blinds flush with ceiling finished surface.                                                                                                                                                                                       |
| Blind sizes          | Please see size chart and supplier details for blind sizes such as max. width, height and area.                                                                                                                                                                                                  |
| Finishes             | Provided in RAL 9016 (white) Optional powder coating to other RAL colours available.                                                                                                                                                                                                             |
| Material             | Powder Coated Aluminium,<br>Back Box EN AW-1050A, Front<br>Corners and Cover EN 6063 T6                                                                                                                                                                                                          |
| Optional accessories | End cap Splice pin (to align boxes) Splice plate (to align covers) Chain guide (for manual blinds) Covers in various widths                                                                                                                                                                      |
| Box length           | 3000mm<br>Cut to size for shorter lengths.<br>Spliced together for longer<br>lengths.                                                                                                                                                                                                            |
| Installation         | Boxes to be fixed with countersunk screws every 200mm through back (and both flanges when available) into appropriate backing. Scrim tape to be used on flanges. Finished plaster level to be flush with cover. Allow 3mm recess space for ease of installation, shown in dash line around boxes |
| Print date           | 2022/11/28                                                                                                                                                                                                                                                                                       |
| Page size            | ISO A3 420x297                                                                                                                                                                                                                                                                                   |
| Print file           | blindspace c155x250ss for<br>rooflights with guillaume janssen<br>sz square 125.dwg                                                                                                                                                                                                              |