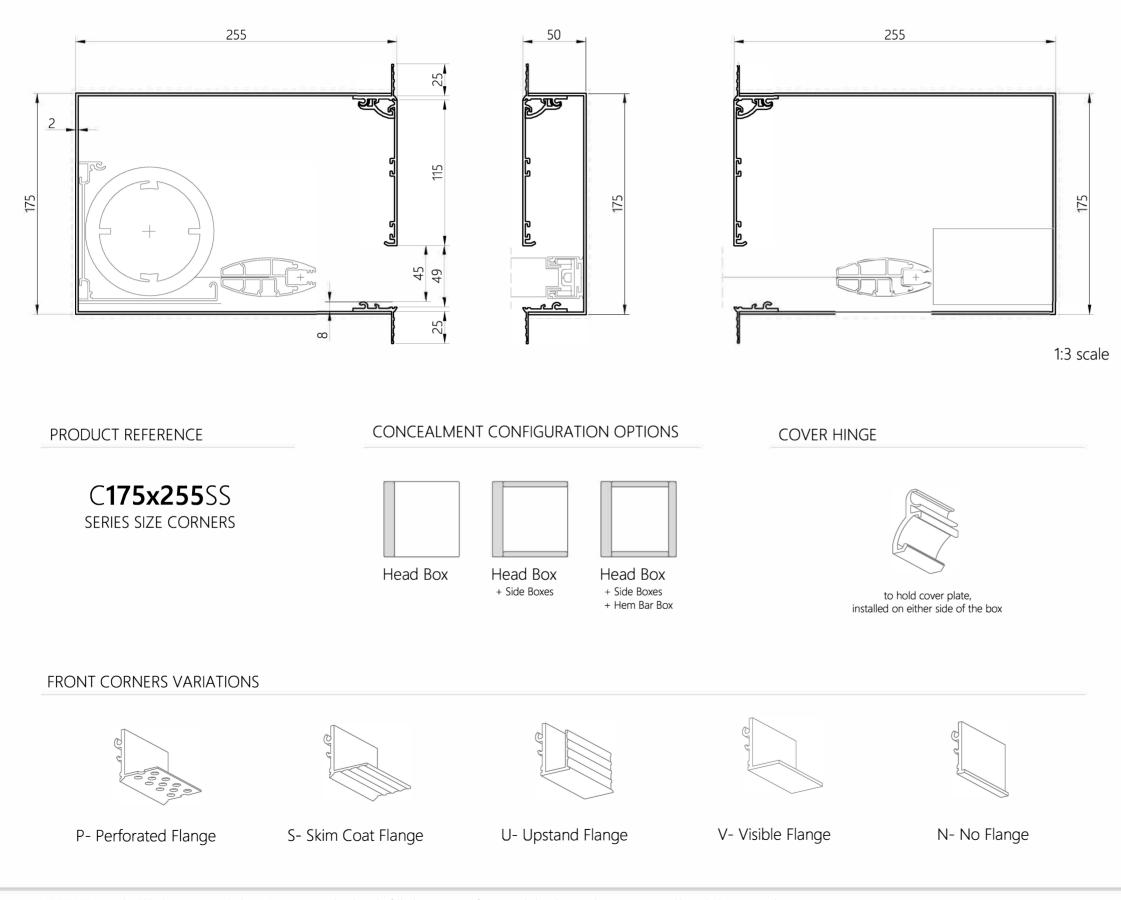

## Blindspace® C175x255SS Hermes electric roof blind

HEAD BOX C175x255SS

SIDE BOX C175x50SS (OPTIONAL)

HEM BAR BOX C175x255SS (OPTIONAL)

| Product                 | Blindspace C175x255SS,<br>C175x50SS                                                                                                                                                                                                                                                                                      |
|-------------------------|--------------------------------------------------------------------------------------------------------------------------------------------------------------------------------------------------------------------------------------------------------------------------------------------------------------------------|
| Description             | Recessed box with optional<br>flanges and hinged cover<br>to conceal blinds flush with<br>ceiling finished surface.                                                                                                                                                                                                      |
| Blind sizes             | Please see size chart and supplier<br>details for blind sizes such as max.<br>width, height and area.                                                                                                                                                                                                                    |
| Finishes                | Provided in RAL 9016 (white)<br>Optional powder coating to<br>other RAL colours available.                                                                                                                                                                                                                               |
| Material                | Powder Coated Aluminium,<br>Back Box EN AW-1050A, Front<br>Corners and Cover EN 6063 T6                                                                                                                                                                                                                                  |
| Optional<br>accessories | End cap<br>Splice pin (to align boxes)<br>Splice plate (to align covers)<br>Chain guide (for manual blinds)<br>Covers in various widths                                                                                                                                                                                  |
| Box length              | 3000mm<br>Cut to size for shorter lengths.<br>Spliced together for longer<br>lengths.                                                                                                                                                                                                                                    |
| Installation            | Boxes to be fixed with countersunk<br>screws every 200mm through back<br>(and both flanges when available)<br>into appropriate backing.<br>Scrim tape to be used on flanges.<br>Finished plaster level to be flush<br>with cover. Allow 3mm recess<br>space for ease of installation,<br>shown in dash line around boxes |
| Print date              | 2022/12/05                                                                                                                                                                                                                                                                                                               |
| Page size               | ISO A3 420x297                                                                                                                                                                                                                                                                                                           |
| Print file              | blindspace c175x255ss for<br>rooflights with shy 110 zip cts 80 75<br>roof roller blind with zsc.dwg                                                                                                                                                                                                                     |
| <b>BL'ND</b> SPACE      |                                                                                                                                                                                                                                                                                                                          |