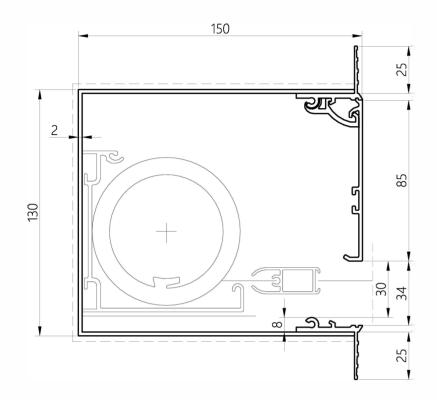

## Blindspace® C130x150SS

Venus electric roof blind

HEAD BOX C130x150SS

SIDE BOX C130x50SS (OPTIONAL)

HEM BAR BOX C130x150SS (OPTIONAL)

PRODUCT REFERENCE

CONCEALMENT CONFIGURATION OPTIONS

**COVER HINGE** 

installed on either side of the box

N- No Flange

| Product              | Blindspace C130x150SS,<br>C130x50SS                                                                                                                                                                                                                                                              |
|----------------------|--------------------------------------------------------------------------------------------------------------------------------------------------------------------------------------------------------------------------------------------------------------------------------------------------|
| Description          | Recessed box with optional flanges and hinged cover to conceal blinds flush with ceiling finished surface.                                                                                                                                                                                       |
| Blind sizes          | Please see size chart and supplier details for blind sizes such as max. width, height and area.                                                                                                                                                                                                  |
| Finishes             | Provided in RAL 9016 (white) Optional powder coating to other RAL colours available.                                                                                                                                                                                                             |
| Material             | Powder Coated Aluminium,<br>Back Box EN AW-1050A, Front<br>Corners and Cover EN 6063 T6                                                                                                                                                                                                          |
| Optional accessories | End cap Splice pin (to align boxes) Splice plate (to align covers) Chain guide (for manual blinds) Covers in various widths                                                                                                                                                                      |
| Box length           | 3000mm<br>Cut to size for shorter lengths.<br>Spliced together for longer<br>lengths.                                                                                                                                                                                                            |
| Installation         | Boxes to be fixed with countersunk screws every 200mm through back (and both flanges when available) into appropriate backing. Scrim tape to be used on flanges. Finished plaster level to be flush with cover. Allow 3mm recess space for ease of installation, shown in dash line around boxes |
| Print date           | 2022/12/05                                                                                                                                                                                                                                                                                       |
| Page size            | ISO A3 420x297                                                                                                                                                                                                                                                                                   |
| Print file           | blindspace c130x150ss for rooflights with shy 85 zip cts 60 36 roof roller blind with zsc.dwg                                                                                                                                                                                                    |