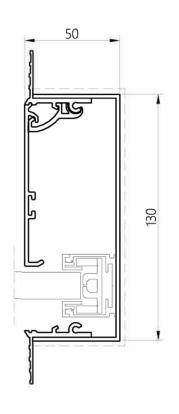

## Blindspace® C130x150SS

Venus electric roof blind

HEAD BOX C130x150SS

SIDE BOX C130x50SS (OPTIONAL)

HEM BAR BOX C130x150SS (OPTIONAL)

PRODUCT REFERENCE

CONCEALMENT CONFIGURATION OPTIONS

**COVER HINGE** 

C130x150SS SERIES SIZE CORNERS

+ Side Boxes

+ Hem Bar Box

FRONT CORNERS VARIATIONS

S- Skim Coat Flange

U- Upstand Flange

V- Visible Flange

to hold cover plate,