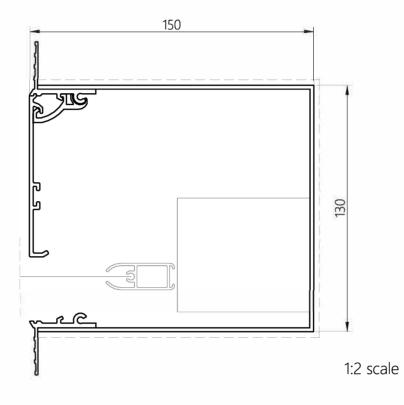

## Blindspace® C130x150SS

Venus electric roof blind

HEAD BOX C130x150SS

SIDE BOX C130x50SS (OPTIONAL)

HEM BAR BOX C130x150SS (OPTIONAL)

PRODUCT REFERENCE

CONCEALMENT CONFIGURATION OPTIONS

**COVER HINGE** 

installed on either side of the box

N- No Flange

| Product              | Blindspace C130x150SS,<br>C130x50SS                                                                                                                                                                                                                                                              |
|----------------------|--------------------------------------------------------------------------------------------------------------------------------------------------------------------------------------------------------------------------------------------------------------------------------------------------|
| Description          | Recessed box with optional flanges and hinged cover to conceal blinds flush with ceiling finished surface.                                                                                                                                                                                       |
| Blind sizes          | Please see size chart and supplier details for blind sizes such as max. width, height and area.                                                                                                                                                                                                  |
| Finishes             | Provided in RAL 9016 (white) Optional powder coating to other RAL colours available.                                                                                                                                                                                                             |
| Material             | Powder Coated Aluminium,<br>Back Box EN AW-1050A, Front<br>Corners and Cover EN 6063 T6                                                                                                                                                                                                          |
| Optional accessories | End cap Splice pin (to align boxes) Splice plate (to align covers) Chain guide (for manual blinds) Covers in various widths                                                                                                                                                                      |
| Box length           | 3000mm<br>Cut to size for shorter lengths.<br>Spliced together for longer<br>lengths.                                                                                                                                                                                                            |
| Installation         | Boxes to be fixed with countersunk screws every 200mm through back (and both flanges when available) into appropriate backing. Scrim tape to be used on flanges. Finished plaster level to be flush with cover. Allow 3mm recess space for ease of installation, shown in dash line around boxes |
| Print date           | 2022/12/05                                                                                                                                                                                                                                                                                       |
| Page size            | ISO A3 420x297                                                                                                                                                                                                                                                                                   |
| Print file           | blindspace c130x150ss for rooflights with shy 85 zip cts 60 36 roof roller blind with zsc.dwg                                                                                                                                                                                                    |