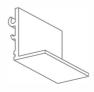

## Blindspace® C130x150SS

Venus electric roof blind

HEAD BOX C130x150SS

SIDE BOX C130x50SS (OPTIONAL)

HEM BAR BOX C130x150SS (OPTIONAL)

PRODUCT REFERENCE

CONCEALMENT CONFIGURATION OPTIONS

**COVER HINGE** 

C130x150SS SERIES SIZE CORNERS

+ Side Boxes

+ Hem Bar Box

FRONT CORNERS VARIATIONS

S- Skim Coat Flange

U- Upstand Flange

V- Visible Flange

to hold cover plate,

installed on either side of the box

N- No Flange

| Product              | Blindspace C130x150SS,<br>C130x50SS                                                                                                                                                                                                                                                              |
|----------------------|--------------------------------------------------------------------------------------------------------------------------------------------------------------------------------------------------------------------------------------------------------------------------------------------------|
| Description          | Recessed box with optional flanges and hinged cover to conceal blinds flush with ceiling finished surface.                                                                                                                                                                                       |
| Blind sizes          | Please see size chart and supplier details for blind sizes such as max. width, height and area.                                                                                                                                                                                                  |
| Finishes             | Provided in RAL 9016 (white) Optional powder coating to other RAL colours available.                                                                                                                                                                                                             |
| Material             | Powder Coated Aluminium,<br>Back Box EN AW-1050A, Front<br>Corners and Cover EN 6063 T6                                                                                                                                                                                                          |
| Optional accessories | End cap Splice pin (to align boxes) Splice plate (to align covers) Chain guide (for manual blinds) Covers in various widths                                                                                                                                                                      |
| Box length           | 3000mm<br>Cut to size for shorter lengths.<br>Spliced together for longer<br>lengths.                                                                                                                                                                                                            |
| Installation         | Boxes to be fixed with countersunk screws every 200mm through back (and both flanges when available) into appropriate backing. Scrim tape to be used on flanges. Finished plaster level to be flush with cover. Allow 3mm recess space for ease of installation, shown in dash line around boxes |
| Print date           | 2022/12/05                                                                                                                                                                                                                                                                                       |
| Page size            | ISO A3 420x297                                                                                                                                                                                                                                                                                   |
| Print file           | blindspace c130x150ss for rooflights with shy 85 zip cts 60 36 roof roller blind with zsc.dwg                                                                                                                                                                                                    |