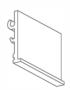

## Blindspace® C130x150SS

Venus electric roof blind

HEAD BOX C130x150SS

SIDE BOX C130x50SS (OPTIONAL)

HEM BAR BOX C130x150SS (OPTIONAL)

PRODUCT REFERENCE

CONCEALMENT CONFIGURATION OPTIONS

**COVER HINGE** 

C130x150SS SERIES SIZE CORNERS

+ Side Boxes

+ Hem Bar Box

FRONT CORNERS VARIATIONS

S- Skim Coat Flange

U- Upstand Flange

V- Visible Flange

to hold cover plate,

installed on either side of the box

N- No Flange

| Product              | Blindspace C130x150SS,<br>C130x50SS                                                                                                                                                                                                                                                              |
|----------------------|--------------------------------------------------------------------------------------------------------------------------------------------------------------------------------------------------------------------------------------------------------------------------------------------------|
| Description          | Recessed box with optional flanges and hinged cover to conceal blinds flush with ceiling finished surface.                                                                                                                                                                                       |
| Blind sizes          | Please see size chart and supplier details for blind sizes such as max. width, height and area.                                                                                                                                                                                                  |
| Finishes             | Provided in RAL 9016 (white) Optional powder coating to other RAL colours available.                                                                                                                                                                                                             |
| Material             | Powder Coated Aluminium,<br>Back Box EN AW-1050A, Front<br>Corners and Cover EN 6063 T6                                                                                                                                                                                                          |
| Optional accessories | End cap Splice pin (to align boxes) Splice plate (to align covers) Chain guide (for manual blinds) Covers in various widths                                                                                                                                                                      |
| Box length           | 3000mm<br>Cut to size for shorter lengths.<br>Spliced together for longer<br>lengths.                                                                                                                                                                                                            |
| Installation         | Boxes to be fixed with countersunk screws every 200mm through back (and both flanges when available) into appropriate backing. Scrim tape to be used on flanges. Finished plaster level to be flush with cover. Allow 3mm recess space for ease of installation, shown in dash line around boxes |
| Print date           | 2022/12/05                                                                                                                                                                                                                                                                                       |
| Page size            | ISO A3 420x297                                                                                                                                                                                                                                                                                   |
| Print file           | blindspace c130x150ss for rooflights with shy 85 zip cts 60 36 roof roller blind with zsc.dwg                                                                                                                                                                                                    |