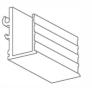

## Blindspace® C130x150SS

Venus electric roof blind

HEAD BOX C130x150SS

SIDE BOX C130x50SS (OPTIONAL)

HEM BAR BOX C130x150SS (OPTIONAL)

PRODUCT REFERENCE

CONCEALMENT CONFIGURATION OPTIONS

**COVER HINGE** 

C130x150SS SERIES SIZE CORNERS

+ Side Boxes

+ Hem Bar Box

FRONT CORNERS VARIATIONS

S- Skim Coat Flange

U- Upstand Flange

V- Visible Flange

to hold cover plate,

installed on either side of the box

N- No Flange

| Product              | Blindspace C130x150SS,<br>C130x50SS                                                                                                                                                                                                                                                              |
|----------------------|--------------------------------------------------------------------------------------------------------------------------------------------------------------------------------------------------------------------------------------------------------------------------------------------------|
| Description          | Recessed box with optional flanges and hinged cover to conceal blinds flush with ceiling finished surface.                                                                                                                                                                                       |
| Blind sizes          | Please see size chart and supplier details for blind sizes such as max. width, height and area.                                                                                                                                                                                                  |
| Finishes             | Provided in RAL 9016 (white) Optional powder coating to other RAL colours available.                                                                                                                                                                                                             |
| Material             | Powder Coated Aluminium,<br>Back Box EN AW-1050A, Front<br>Corners and Cover EN 6063 T6                                                                                                                                                                                                          |
| Optional accessories | End cap Splice pin (to align boxes) Splice plate (to align covers) Chain guide (for manual blinds) Covers in various widths                                                                                                                                                                      |
| Box length           | 3000mm<br>Cut to size for shorter lengths.<br>Spliced together for longer<br>lengths.                                                                                                                                                                                                            |
| Installation         | Boxes to be fixed with countersunk screws every 200mm through back (and both flanges when available) into appropriate backing. Scrim tape to be used on flanges. Finished plaster level to be flush with cover. Allow 3mm recess space for ease of installation, shown in dash line around boxes |
| Print date           | 2022/12/05                                                                                                                                                                                                                                                                                       |
| Page size            | ISO A3 420x297                                                                                                                                                                                                                                                                                   |
| Print file           | blindspace c130x150ss for rooflights with shy 85 zip cts 60 36 roof roller blind with zsc.dwg                                                                                                                                                                                                    |