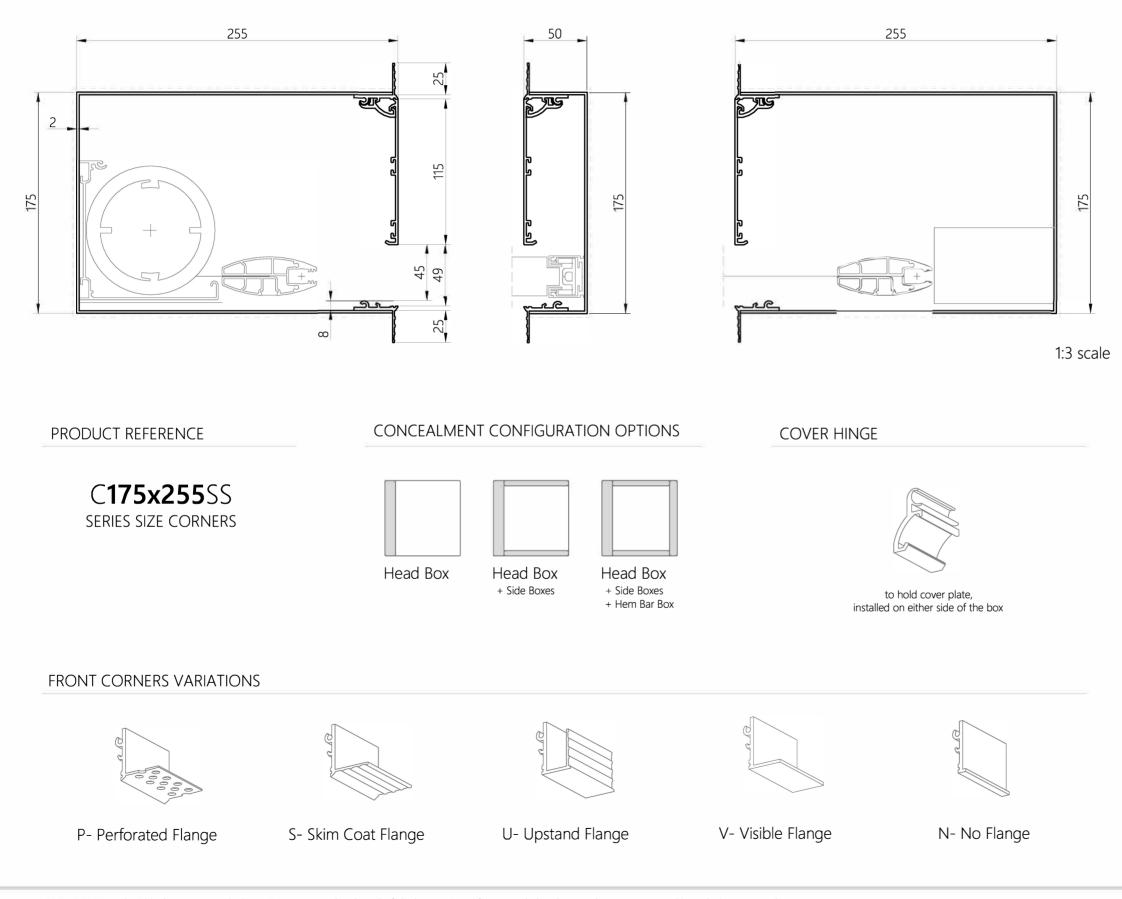

## Blindspace® C175x255SS Zeus electric roof blind

HEAD BOX C175x255SS

SIDE BOX C175x50SS (OPTIONAL)

HEM BAR BOX C175x255SS (OPTIONAL)

| Product                 | Blindspace C175x255SS,<br>C175x50SS                                                                                                                                                                                                                                                                                      |
|-------------------------|--------------------------------------------------------------------------------------------------------------------------------------------------------------------------------------------------------------------------------------------------------------------------------------------------------------------------|
| Description             | Recessed box with optional<br>flanges and hinged cover<br>to conceal blinds flush with<br>ceiling finished surface.                                                                                                                                                                                                      |
| Blind sizes             | Please see size chart and supplier<br>details for blind sizes such as max.<br>width, height and area.                                                                                                                                                                                                                    |
| Finishes                | Provided in RAL 9016 (white)<br>Optional powder coating to<br>other RAL colours available.                                                                                                                                                                                                                               |
| Material                | Powder Coated Aluminium,<br>Back Box EN AW-1050A, Front<br>Corners and Cover EN 6063 T6                                                                                                                                                                                                                                  |
| Optional<br>accessories | End cap<br>Splice pin (to align boxes)<br>Splice plate (to align covers)<br>Chain guide (for manual blinds)<br>Covers in various widths                                                                                                                                                                                  |
| Box length              | 3000mm<br>Cut to size for shorter lengths.<br>Spliced together for longer<br>lengths.                                                                                                                                                                                                                                    |
| Installation            | Boxes to be fixed with countersunk<br>screws every 200mm through back<br>(and both flanges when available)<br>into appropriate backing.<br>Scrim tape to be used on flanges.<br>Finished plaster level to be flush<br>with cover. Allow 3mm recess<br>space for ease of installation,<br>shown in dash line around boxes |
| Print date              | 2022/12/05                                                                                                                                                                                                                                                                                                               |
| Page size               | ISO A3 420x297                                                                                                                                                                                                                                                                                                           |
| Print file              | blindspace c175x255ss for<br>rooflights with shy 110 zip cts 80 75<br>roof roller blind with zsc.dwg                                                                                                                                                                                                                     |
| <b>BL'ND</b> SPACE      |                                                                                                                                                                                                                                                                                                                          |